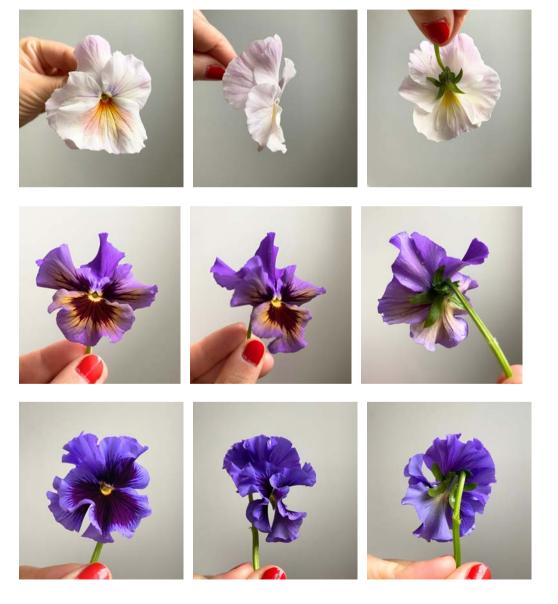

# INSPIRATION BOOKLET

























#### FORM FRONT & SIDE



### FORM FRONT & SIDE





#### COLOUR WHISKERS + 1 HUE



























#### COLOUR WHISKERS + 1 HUE















#### COLOUR WHISKERS + 2 HUE

























#### COLOUR WHISKERS + 3 HUES



#### COLOUR BLOTCHES

















#### COLOUR BLOTCHES



















#### COLOUR BLOTCHES WITH VEINING

























#### SPECIAL COLOURING

### SPECIAL COLOURING

























## SPECIAL COLOURING



















#### COPYRIGHT DISCLAIMER

WRITTEN MATERIALS – Jessie Chui and/or Crafted to Bloom spends a lot of time drafting and editing the content on their website/blog, their paper flower tutorials and their online courses. Accordingly, you are not permitted to replicate, duplicate, distribute, or sell any written materials, templates, or content that are written by J