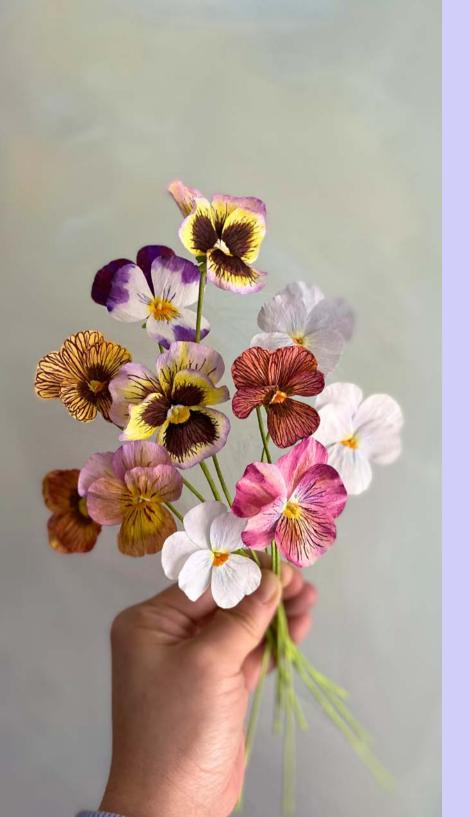

# INSPIRATION BOOKLET

























#### FORM FRONT & SIDE



### FORM FRONT & SIDE





#### COLOUR WHISKERS + 1 HUE



























#### COLOUR WHISKERS + 1 HUE















#### COLOUR WHISKERS + 2 HUE

























#### COLOUR WHISKERS + 3 HUES



#### COLOUR BLOTCHES

















#### COLOUR BLOTCHES



















#### COLOUR BLOTCHES WITH VEINING

























#### SPECIAL COLOURING

### SPECIAL COLOURING

























## SPECIAL COLOURING



















#### COPYRIGHT DISCLAIMER

WRITTEN MATERIALS – Jessie Chui and/or Crafted to Bloom spends a lot of time drafting and editing the content on their website/blog, their paper flower tutorials and their online courses. Accordingly, you are not permitted to replicat